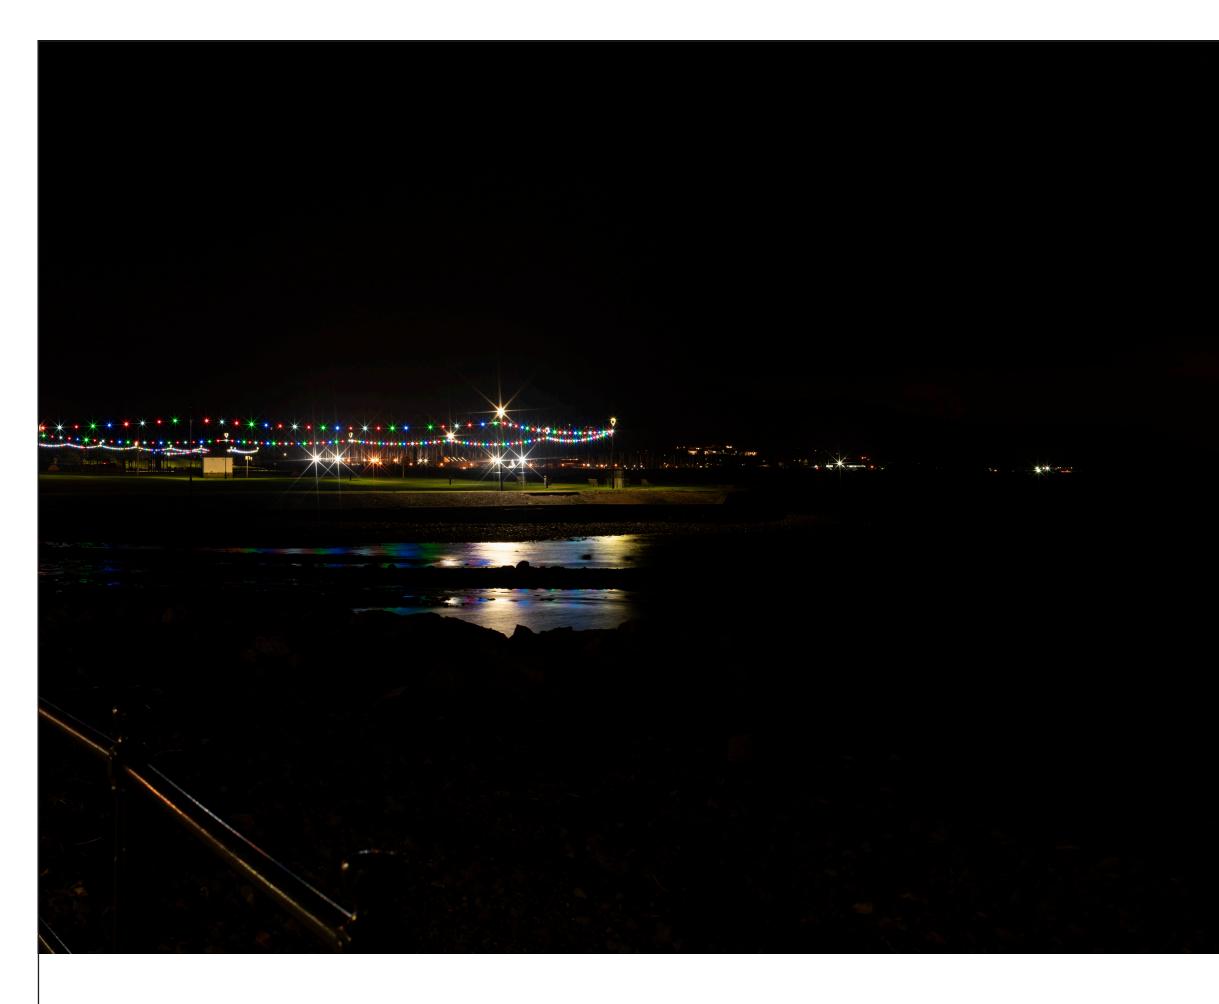

| XLCC Cable Factory, Hunterston | Date of photograph: 03/11/21 | Horizontal field of view: 90°           | Baseline Photography |
|--------------------------------|------------------------------|-----------------------------------------|----------------------|
| NP12180                        | OS Grid Ref: 220073, 659154  | To be viewed at comfortable arms length | Figure 7.9.4         |